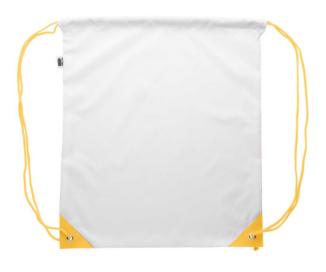

#### **Basic informations**

Material 1 weight: 190 g/m2

Size: 320×390×5 mm Bag load capacity: 15 kg

Color: Yellow Color: White

## **Specification**

Custom made drawstring bag with reinforced PU leather corners and matching colour strings, 190T RPET polyester. With all over sublimation printed graphics and distinctive RPET label. MOQ: 50 pcs.