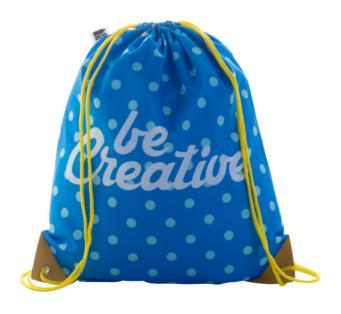

## **Specification**

Custom made drawstring bag with reinforced PU leather corners and matching colour strings, 190T RPET polyester. With all over sublimation printed graphics and distinctive RPET label. MOQ: 50 pcs.